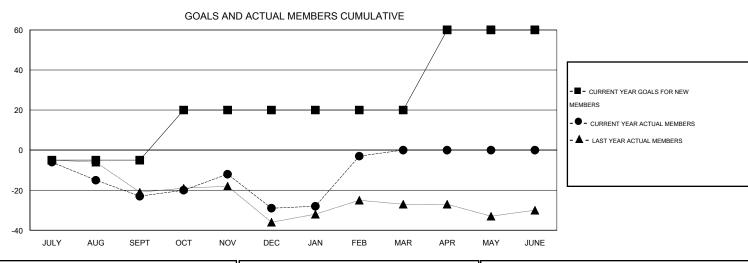

## **LOCATION NEWFOUNDLAND-LABRADOR**

 $\mathsf{GMT}\;\mathsf{CA}\;2$ 

| Clubs                 |                  |           |                  |                  | Members               |                    |                                     |                    |                  |  |
|-----------------------|------------------|-----------|------------------|------------------|-----------------------|--------------------|-------------------------------------|--------------------|------------------|--|
| RESULTS FOR 2014-2015 |                  |           |                  |                  | RESULTS FOR 2014-2015 |                    |                                     |                    |                  |  |
| QUARTER               | NEW CLUB<br>GOAL | NEW CLUBS | DROPPED<br>CLUBS | NET<br>GAIN/LOSS | QUARTER               | NEW MEMBER<br>GOAL | CHARTER AND<br>NEW MEMBERS<br>ADDED | DROPPED<br>MEMBERS | NET<br>GAIN/LOSS |  |
| JULY/AUG/SEPT         | 0                | 0         | 0                | 0                | JULY/AUG/SEPT         | -5                 | 1                                   | 24                 | -23              |  |
| OCT/NOV/DEC           | 1                | 0         | 1                | -1               | OCT/NOV/DEC           | 25                 | 32                                  | 38                 | -6               |  |
| JAN/FEB/MAR           | 0                | 1         | 0                | 1                | JAN/FEB/MAR           | 0                  | 40                                  | 14                 | 26               |  |
| APR/MAY/JUNE          | 1                | 0         | 0                | 0                | APR/MAY/JUNE          | 40                 | 0                                   | 0                  | 0                |  |